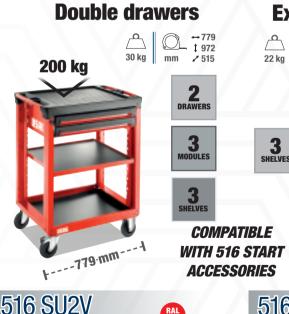

#### START utility chart - 2 drawers (empty)

- Work top in high resistant ABS with built-in 15 mm edges to prevent objects from falling during transport
- Shelves with edges to prevent objects from falling during transport and plastic cover
- Delivered dismounted

**U05160002** 

- Inside dimensions:
  - 2 drawers 570x420x60 mm