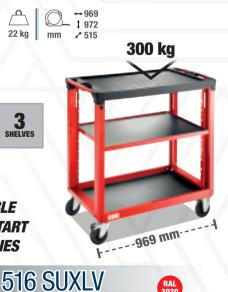

#### **START XL utility chart**

**U05160003** 

- Work top in high resistant ABS with built-in 15 mm edges to prevent objects from falling during transport
- Shelves with edges to prevent objects from falling during transport and plastic cover
- Delivered dismounted