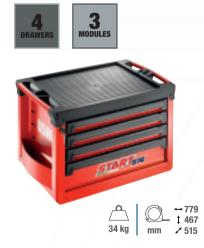

## START drawer chest (empty)

Inside dimensions:
3 drawers 570x420x60 mm
1 drawers 570x420x130 mm