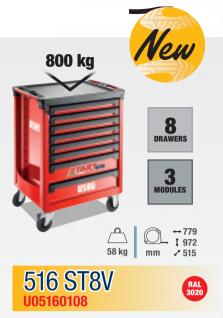

#### START roller cabinet with Safety Lock System (empty)

RAL

- Inside dimensions:
  - 3 drawers 570x420x60 mm
- 2 drawers 570x420x130 mm
- 1 drawer 570x420x200 mm