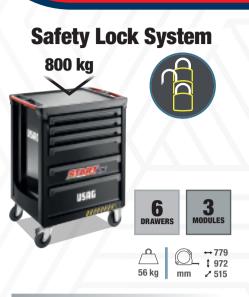

#### START roller cabinet with Safety Lock System (empty)

RAL

- Inside dimensions:
  - 3 drawers 570x420x60 mm
- 2 drawers 570x420x130 mm
- 1 drawer 570x420x200 mm