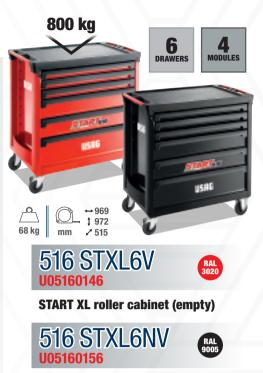

### **START roller cabinet (empty)**

- Inside dimensions:
  - 6 drawers 570x420x60 mm 2 drawers 570x420x130 mm

START XL roller cabinet (empty)

- Inside dimensions:
- 3 drawers 760x420x60 mm
- 2 drawers 760x420x130 mm
- 1 drawer 760x420x200 mm